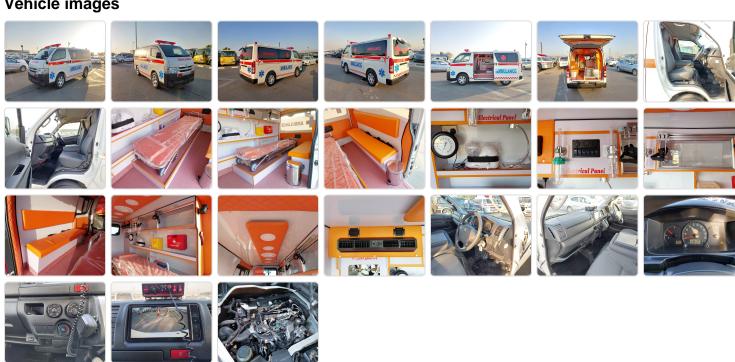

hicle Specifications**

| Model:         |         | Chassis No:     | KDH201-0134497 | Grade:             |                   | Fuel:     | Diesel |
|----------------|---------|-----------------|----------------|--------------------|-------------------|-----------|--------|
| Engine:        | 1KD-FTV | Drive Train:    | 2WD            | <b>Dimensions:</b> | 19 M <sup>3</sup> | Shape:    | VAN    |
| Engine No:     | 2023    | Transmission:   | AT             | Mileage:           | 253600            | Capacity: | 3000cc |
| Ext. Color:    |         | Weight (kg):    |                | Seats:             | 6                 | Color:    |        |
| Certification: |         | Classification: |                | Exterior:          | WHITE RED         | Interior: | GRAY   |

## Vehicle images



## **Vehicle Options**

| Pwr Steering   | Yes | Pwr Wind          | Yes | Pwr Mirrors     | Center Lock            | Air Cond      | Yes |
|----------------|-----|-------------------|-----|-----------------|------------------------|---------------|-----|
| Reverse Camera |     | Pwr Slide Door    |     | Easy Closer     | Cruise Control         | ABS           |     |
| Air Bag        | Yes | Fog Lamps         |     | HID Head Lamps  | LED Head Lamps         | Spare Key     |     |
| Remote Key     |     | Push Start        |     | Seat Heater     | Pwr Seat               | Leather Seat  |     |
| Floor Mat      |     | Sun Roof          |     | Alloy Wheels    | Grill Guard            | Rear Wiper    |     |
| Rear Spoiler   |     | Stereo (FULL)     |     | Navi/TV         | CD Player