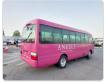

TOYOTA COASTER Stock ID 109236

## **Vehicle Specifications**

| Model:         |      | Chassis No:     | XZB50-0053308 | Grade:             |                   | Fuel:     | Diesel      |
|----------------|------|-----------------|---------------|--------------------|-------------------|-----------|-------------|
| Engine:        | N04C | Drive Train:    | 2WD           | <b>Dimensions:</b> | 37 M <sup>3</sup> | Shape:    | BUS         |
| Engine No:     | 2023 | Transmission:   | MT            | Mileage:           | 387900            | Capacity: | 4000cc      |
| Ext. Color:    |      | Weight (kg):    |               | Seats:             | 29                | Color:    |             |
| Certification: |      | Classification: |               | Exterior:          | PINK              | Interior: | SILVER GRAY |