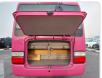

## **Vehicle Specifications**

| Model:         |      | Chassis No:     | XZB50-0053308 | Grade:             |                   | Fuel:     | Diesel      |
|----------------|------|-----------------|---------------|--------------------|-------------------|-----------|-------------|
| Engine:        | N04C | Drive Train:    | 2WD           | <b>Dimensions:</b> | 37 M <sup>3</sup> | Shape:    | BUS         |
| Engine No:     | 2023 | Transmission:   | MT            | Mileage:           | 387900            | Capacity: | 4000cc      |
| Ext. Color:    |      | Weight (kg):    |               | Seats:             | 29                | Color:    |             |
| Certification: |      | Classification: |               | Exterior:          | PINK              | Interior: | SILVER GRAY |