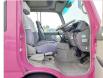

## **Vehicle Specifications**

| Model:         |      | Chassis No:     | XZB50-0053308 | Grade:             |                   | Fuel:     | Diesel      |
|----------------|------|-----------------|---------------|--------------------|-------------------|-----------|-------------|
| Engine:        | N04C | Drive Train:    | 2WD           | <b>Dimensions:</b> | 37 M <sup>3</sup> | Shape:    | BUS         |
| Engine No:     | 2023 | Transmission:   | MT            | Mileage:           | 387900            | Capacity: | 4000cc      |
| Ext. Color:    |      | Weight (kg):    |               | Seats:             | 29                | Color:    |             |
| Certification: |      | Classification: |               | Exterior:          | PINK              | Interior: | SILVER GRAY |