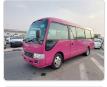

TOYOTA COASTER Stock ID 109236

## **Vehicle Specifications**

| Model:         |      | Chassis No:     | XZB50-0053308 | Grade:             |                   | Fuel:     | Diesel      |
|----------------|------|-----------------|---------------|--------------------|-------------------|-----------|-------------|
| Engine:        | N04C | Drive Train:    | 2WD           | <b>Dimensions:</b> | 37 M <sup>3</sup> | Shape:    | BUS         |
| Engine No:     | 2023 | Transmission:   | MT            | Mileage:           | 387900            | Capacity: | 4000cc      |
| Ext. Color:    |      | Weight (kg):    |               | Seats:             | 29                | Color:    |             |
| Certification: |      | Classification: |               | Exterior:          | PINK              | Interior: | SILVER GRAY |