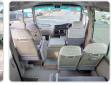

## **Vehicle Specifications**

| Model:         |      | Chassis No:     | XZB50-0053308 | Grade:             |                   | Fuel:     | Diesel      |
|----------------|------|-----------------|---------------|--------------------|-------------------|-----------|-------------|
| Engine:        | N04C | Drive Train:    | 2WD           | <b>Dimensions:</b> | 37 M <sup>3</sup> | Shape:    | BUS         |
| Engine No:     | 2023 | Transmission:   | MT            | Mileage:           | 387900            | Capacity: | 4000cc      |
| Ext. Color:    |      | Weight (kg):    |               | Seats:             | 29                | Color:    |             |
| Certification: |      | Classification: |               | Exterior:          | PINK              | Interior: | SILVER GRAY |

## Vehicle images