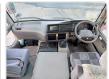

## **Vehicle Specifications**

| Model:         |      | Chassis No:     | XZB50-0053308 | Grade:             |                   | Fuel:     | Diesel      |
|----------------|------|-----------------|---------------|--------------------|-------------------|-----------|-------------|
| Engine:        | N04C | Drive Train:    | 2WD           | <b>Dimensions:</b> | 37 M <sup>3</sup> | Shape:    | BUS         |
| Engine No:     | 2023 | Transmission:   | MT            | Mileage:           | 387900            | Capacity: | 4000cc      |
| Ext. Color:    |      | Weight (kg):    |               | Seats:             | 29                | Color:    |             |
| Certification: |      | Classification: |               | Exterior:          | PINK              | Interior: | SILVER GRAY |

## Vehicle images