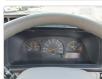

## **Vehicle Specifications**

| Model:         |      | Chassis No:     | XZB50-0053308 | Grade:             |                   | Fuel:     | Diesel      |
|----------------|------|-----------------|---------------|--------------------|-------------------|-----------|-------------|
| Engine:        | N04C | Drive Train:    | 2WD           | <b>Dimensions:</b> | 37 M <sup>3</sup> | Shape:    | BUS         |
| Engine No:     | 2023 | Transmission:   | MT            | Mileage:           | 387900            | Capacity: | 4000cc      |
| Ext. Color:    |      | Weight (kg):    |               | Seats:             | 29                | Color:    |             |
| Certification: |      | Classification: |               | Exterior:          | PINK              | Interior: | SILVER GRAY |

## Vehicle images