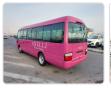

TOYOTA COASTER Stock ID 109236

## **Vehicle Specifications**

| Model:         |      | Chassis No:     | XZB50-0053308 | Grade:             |                   | Fuel:     | Diesel      |
|----------------|------|-----------------|---------------|--------------------|-------------------|-----------|-------------|
| Engine:        | N04C | Drive Train:    | 2WD           | <b>Dimensions:</b> | 37 M <sup>3</sup> | Shape:    | BUS         |
| Engine No:     | 2023 | Transmission:   | MT            | Mileage:           | 387900            | Capacity: | 4000cc      |
| Ext. Color:    |      | Weight (kg):    |               | Seats:             | 29                | Color:    |             |
| Certification: |      | Classification: |               | Exterior:          | PINK              | Interior: | SILVER GRAY |