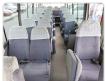

## **Vehicle Specifications**

| Model:         |      | Chassis No:     | XZB50-0053308 | Grade:             |                   | Fuel:     | Diesel      |
|----------------|------|-----------------|---------------|--------------------|-------------------|-----------|-------------|
| Engine:        | N04C | Drive Train:    | 2WD           | <b>Dimensions:</b> | 37 M <sup>3</sup> | Shape:    | BUS         |
| Engine No:     | 2023 | Transmission:   | MT            | Mileage:           | 387900            | Capacity: | 4000cc      |
| Ext. Color:    |      | Weight (kg):    |               | Seats:             | 29                | Color:    |             |
| Certification: |      | Classification: |               | Exterior:          | PINK              | Interior: | SILVER GRAY |