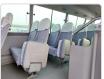

## **Vehicle Specifications**

| Model:         |      | Chassis No:     | XZB50-0053308 | Grade:             |                   | Fuel:     | Diesel      |
|----------------|------|-----------------|---------------|--------------------|-------------------|-----------|-------------|
| Engine:        | N04C | Drive Train:    | 2WD           | <b>Dimensions:</b> | 37 M <sup>3</sup> | Shape:    | BUS         |
| Engine No:     | 2023 | Transmission:   | MT            | Mileage:           | 387900            | Capacity: | 4000cc      |
| Ext. Color:    |      | Weight (kg):    |               | Seats:             | 29                | Color:    |             |
| Certification: |      | Classification: |               | Exterior:          | PINK              | Interior: | SILVER GRAY |