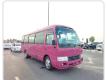

TOYOTA COASTER Stock ID 109236

## **Vehicle Specifications**

| Model:         |      | Chassis No:     | XZB50-0053308 | Grade:             |                   | Fuel:     | Diesel      |
|----------------|------|-----------------|---------------|--------------------|-------------------|-----------|-------------|
| Engine:        | N04C | Drive Train:    | 2WD           | <b>Dimensions:</b> | 37 M <sup>3</sup> | Shape:    | BUS         |
| Engine No:     | 2023 | Transmission:   | MT            | Mileage:           | 387900            | Capacity: | 4000cc      |
| Ext. Color:    |      | Weight (kg):    |               | Seats:             | 29                | Color:    |             |
| Certification: |      | Classification: |               | Exterior:          | PINK              | Interior: | SILVER GRAY |