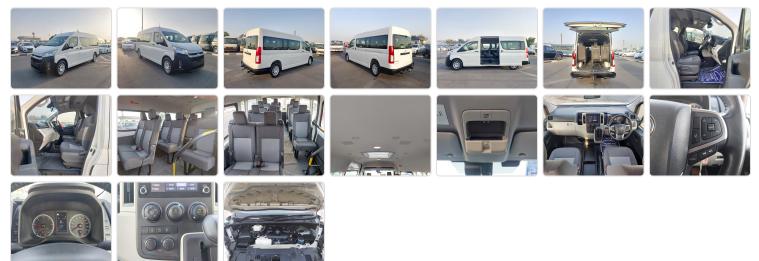

Specifications**

| Model:         |         | Chassis No:     | JTFHB8CP806001938 | Grade:      |                   | Fuel:     | Diesel      |
|----------------|---------|-----------------|-------------------|-------------|-------------------|-----------|-------------|
| Engine:        | 1GD-FTV | Drive Train:    | 2WD               | Dimensions: | 28 M <sup>3</sup> | Shape:    | VAN         |
| Engine No:     | 2023    | Transmission:   | AT                | Mileage:    | 73200             | Capacity: | 2800cc      |
| Ext. Color:    |         | Weight (kg):    |                   | Seats:      | 13                | Color:    |             |
| Certification: |         | Classification: |                   | Exterior:   | WHITE             | Interior: | BLACK BEIGE |

## Vehicle images



## **Vehicle Options**

| Pwr Steering   | Yes | Pwr Wind          | Yes | Pwr Mirrors     | Yes | Center Lock            | Yes | Air Cond      | Yes |
|----------------|-----|-------------------|-----|-----------------|-----|------------------------|-----|---------------|-----|
| Reverse Camera | Yes | Pwr Slide Door    |     | Easy Closer     |     | Cruise Control         |     | ABS           |     |
| Air Bag        | Yes | Fog Lamps         | Yes | HID Head Lamps  |     | LED Head Lamps         |     | Spare Key     |     |
| Remote Key     |     | Push Start        |     | Seat Heater     |     | Pwr Seat               |     | Leather Seat  |     |
| Floor Mat      |     | Sun Roof          |     | Alloy Wheels    |     | Grill Guard            |     | Rear Wiper    |     |
| Rear