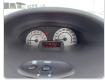

| Model:         |        | Chassis No:     | NCP10-0084291 | Grade:             | RS                | Fuel:     | Petrol    |
|----------------|--------|-----------------|---------------|--------------------|-------------------|-----------|-----------|
| Engine:        | 2NZ-FE | Drive Train:    | 2WD           | <b>Dimensions:</b> | 10 M <sup>3</sup> | Shape:    | НАТСНВАСК |
| Engine No:     | 2023   | Transmission:   | MT            | Mileage:           | 111800            | Capacity: | 1300cc    |
| Ext. Color:    |        | Weight (kg):    |               | Seats:             | 5                 | Color:    |           |
| Certification: |        | Classification: |               | Exterior:          | SILVER            | Interior: | BLACK     |

## Vehicle images



























## **Vehicle Options**

| Pwr Steering   | Yes | Pwr Wind          | Yes | Pwr Mirrors     | Yes | Center Lock            | Yes | Air Cond      | Yes |
|----------------|-----|-------------------|-----|-----------------|-----|------------------------|-----|---------------|-----|
| Reverse Camera |     | Pwr Slide Door    |     | Easy Closer     |     | Cruise Control         |     | ABS           |     |
| Air Bag        |     | Fog Lamps         | Yes | HID Head Lamps  |     | LED Head Lamps         |     | Spare Key     |     |
| Remote Key     |     | Push Start        |     | Seat Heater     |     | Pwr Seat               |     | Leather Seat  |     |
| Floor Mat      |     | Sun Roof          |     | Alloy Wheels    | Yes | Grill Guard            |     | Rear Wiper    |     |