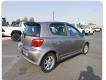

ifications**

| Model:         |        | Chassis No:     | NCP10-0084291 | Grade:             | RS                | Fuel:     | Petrol    |
|----------------|--------|-----------------|---------------|--------------------|-------------------|-----------|-----------|
| Engine:        | 2NZ-FE | Drive Train:    | 2WD           | <b>Dimensions:</b> | 10 M <sup>3</sup> | Shape:    | НАТСНВАСК |
| Engine No:     | 2023   | Transmission:   | MT            | Mileage:           | 111800            | Capacity: | 1300cc    |
| Ext. Color:    |        | Weight (kg):    |               | Seats:             | 5                 | Color:    |           |
| Certification: |        | Classification: |               | Exterior:          | SILVER            | Interior: | BLACK     |

## Vehicle images



























## **Vehicle Options**

| Pwr Steering   | Yes | Pwr Wind          | Yes | Pwr Mirrors     | Yes | Center Lock            | Yes | Air Cond      | Yes |
|----------------|-----|-------------------|-----|-----------------|-----|------------------------|-----|---------------|-----|
| Reverse Camera |     | Pwr Slide Door    |     | Easy Closer     |     | Cruise Control         |     | ABS           |     |
| Air Bag        |     | Fog Lamps         | Yes | HID Head Lamps  |     | LED Head Lamps         |     | Spare Key     |     |
| Remote Key     |     | Push Start        |     | Seat Heater     |     | Pwr Seat               |     | Leather Seat  |     |
| Floor Mat      |     | Sun Roof          |     | Alloy Wheels    | Yes | Grill Guard            |     | Rear Wip