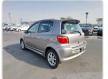

ications**

| Model:         |        | Chassis No:     | NCP10-0084291 | Grade:             | RS                | Fuel:     | Petrol    |
|----------------|--------|-----------------|---------------|--------------------|-------------------|-----------|-----------|
| Engine:        | 2NZ-FE | Drive Train:    | 2WD           | <b>Dimensions:</b> | 10 M <sup>3</sup> | Shape:    | НАТСНВАСК |
| Engine No:     | 2023   | Transmission:   | MT            | Mileage:           | 111800            | Capacity: | 1300cc    |
| Ext. Color:    |        | Weight (kg):    |               | Seats:             | 5                 | Color:    |           |
| Certification: |        | Classification: |               | Exterior:          | SILVER            | Interior: | BLACK     |

## Vehicle images



























## **Vehicle Options**

| Pwr Steering   | Yes | Pwr Wind          | Yes | Pwr Mirrors     | Yes | Center Lock            | Yes | Air Cond      | Yes |
|----------------|-----|-------------------|-----|-----------------|-----|------------------------|-----|---------------|-----|
| Reverse Camera |     | Pwr Slide Door    |     | Easy Closer     |     | Cruise Control         |     | ABS           |     |
| Air Bag        |     | Fog Lamps         | Yes | HID Head Lamps  |     | LED Head Lamps         |     | Spare Key     |     |
| Remote Key     |     | Push Start        |     | Seat Heater     |     | Pwr Seat               |     | Leather Seat  |     |
| Floor Mat      |     | Sun Roof          |     | Alloy Wheels    | Yes | Grill Guard            |     | Rear Wiper