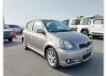

ecifications**

| Model:         |        | Chassis No:     | NCP10-0084291 | Grade:             | RS                | Fuel:     | Petrol    |
|----------------|--------|-----------------|---------------|--------------------|-------------------|-----------|-----------|
| Engine:        | 2NZ-FE | Drive Train:    | 2WD           | <b>Dimensions:</b> | 10 M <sup>3</sup> | Shape:    | НАТСНВАСК |
| Engine No:     | 2023   | Transmission:   | MT            | Mileage:           | 111800            | Capacity: | 1300cc    |
| Ext. Color:    |        | Weight (kg):    |               | Seats:             | 5                 | Color:    |           |
| Certification: |        | Classification: |               | Exterior:          | SILVER            | Interior: | BLACK     |

## Vehicle images



























## **Vehicle Options**

| Pwr Steering   | Yes | Pwr Wind          | Yes | Pwr Mirrors     | Yes | Center Lock            | Yes | Air Cond      | Yes |
|----------------|-----|-------------------|-----|-----------------|-----|------------------------|-----|---------------|-----|
| Reverse Camera |     | Pwr Slide Door    |     | Easy Closer     |     | Cruise Control         |     | ABS           |     |
| Air Bag        |     | Fog Lamps         | Yes | HID Head Lamps  |     | LED Head Lamps         |     | Spare Key     |     |
| Remote Key     |     | Push Start        |     | Seat Heater     |     | Pwr Seat               |     | Leather Seat  |     |
| Floor Mat      |     | Sun Roof          |     | Alloy Wheels    | Yes | Grill Guard            |     | Rear W