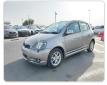

Specifications**

| Model:         |        | Chassis No:     | NCP10-0084291 | Grade:             | RS                | Fuel:     | Petrol    |
|----------------|--------|-----------------|---------------|--------------------|-------------------|-----------|-----------|
| Engine:        | 2NZ-FE | Drive Train:    | 2WD           | <b>Dimensions:</b> | 10 M <sup>3</sup> | Shape:    | НАТСНВАСК |
| Engine No:     | 2023   | Transmission:   | MT            | Mileage:           | 111800            | Capacity: | 1300cc    |
| Ext. Color:    |        | Weight (kg):    |               | Seats:             | 5                 | Color:    |           |
| Certification: |        | Classification: |               | Exterior:          | SILVER            | Interior: | BLACK     |

## Vehicle images



























## **Vehicle Options**

| Pwr Steering   | Yes | Pwr Wind          | Yes | Pwr Mirrors     | Yes | Center Lock            | Yes | Air Cond      | Yes |
|----------------|-----|-------------------|-----|-----------------|-----|------------------------|-----|---------------|-----|
| Reverse Camera |     | Pwr Slide Door    |     | Easy Closer     |     | Cruise Control         |     | ABS           |     |
| Air Bag        |     | Fog Lamps         | Yes | HID Head Lamps  |     | LED Head Lamps         |     | Spare Key     |     |
| Remote Key     |     | Push Start        |     | Seat Heater     |     | Pwr Seat               |     | Leather Seat  |     |
| Floor Mat      |     | Sun Roof          |     | Alloy Wheels    | Yes | Grill Guard            |     | Rear