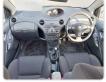

| Model:         |        | Chassis No:     | NCP10-0084291 | Grade:             | RS                | Fuel:     | Petrol    |
|----------------|--------|-----------------|---------------|--------------------|-------------------|-----------|-----------|
| Engine:        | 2NZ-FE | Drive Train:    | 2WD           | <b>Dimensions:</b> | 10 M <sup>3</sup> | Shape:    | НАТСНВАСК |
| Engine No:     | 2023   | Transmission:   | MT            | Mileage:           | 111800            | Capacity: | 1300cc    |
| Ext. Color:    |        | Weight (kg):    |               | Seats:             | 5                 | Color:    |           |
| Certification: |        | Classification: |               | Exterior:          | SILVER            | Interior: | BLACK     |

## Vehicle images



























## **Vehicle Options**

| Pwr Steering   | Yes | Pwr Wind          | Yes | Pwr Mirrors     | Yes | Center Lock            | Yes | Air Cond      | Yes |
|----------------|-----|-------------------|-----|-----------------|-----|------------------------|-----|---------------|-----|
| Reverse Camera |     | Pwr Slide Door    |     | Easy Closer     |     | Cruise Control         |     | ABS           |     |
| Air Bag        |     | Fog Lamps         | Yes | HID Head Lamps  |     | LED Head Lamps         |     | Spare Key     |     |
| Remote Key     |     | Push Start        |     | Seat Heater     |     | Pwr Seat               |     | Leather Seat  |     |
| Floor Mat      |     | Sun Roof          |     | Alloy Wheels    | Yes | Grill Guard            |     | Rear Wiper    |