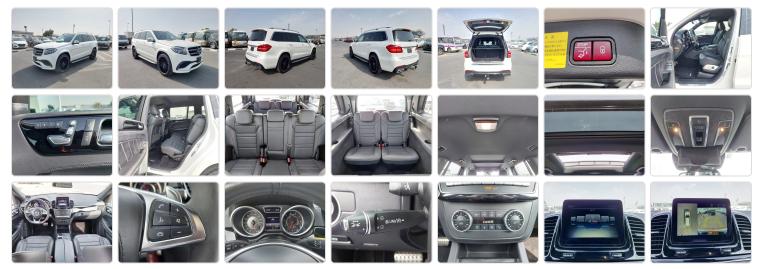

## MERCEDES-BENZ GLS-CLASS

Stock ID 504732

## **Vehicle Specifications**

| Model:         |      | Chassis No:     | WDC1668751A729361 | Grade:      | GLS63 AMG         | Fuel:     | Petrol |
|----------------|------|-----------------|-------------------|-------------|-------------------|-----------|--------|
| Engine:        |      | Drive Train:    | 4WD               | Dimensions: | 20 M <sup>3</sup> | Shape:    | SUV    |
| Engine No:     | 2023 | Transmission:   | AT                | Mileage:    | 63000             | Capacity: | 5500cc |
| Ext. Color:    |      | Weight (kg):    |                   | Seats:      | 7                 | Color:    |        |
| Certification: |      | Classification: |                   | Exterior:   | WHITE             | Interior: | BLACK  |

## Vehicle images