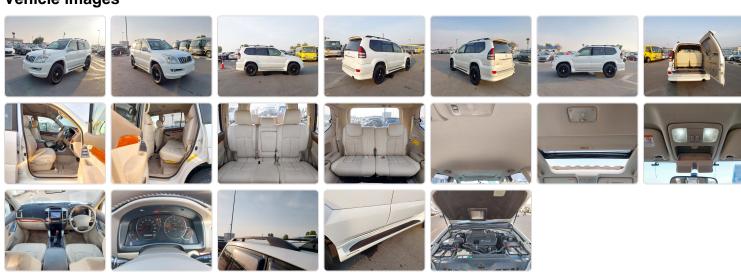

| Model:         |         | Chassis No:     | KDJ120-0093474 | Grade:             |                   | Fuel:     | Diesel     |
|----------------|---------|-----------------|----------------|--------------------|-------------------|-----------|------------|
| Engine:        | 1KD-FTV | Drive Train:    | 4WD            | <b>Dimensions:</b> | 17 M <sup>3</sup> | Shape:    | SUV        |
| Engine No:     | 2023    | Transmission:   | AT             | Mileage:           | 201400            | Capacity: | 3000cc     |
| Ext. Color:    |         | Weight (kg):    |                | Seats:             | 8                 | Color:    |            |
| Certification: |         | Classification: |                | Exterior:          | PEARL WHITE       | Interior: | GRAY BEIGE |

## Vehicle images



## **Vehicle Options**

| Pwr Steering   | Yes | Pwr Wind          | Yes | Pwr Mirrors     | Yes | Center Lock            | Yes | Air Cond      | Yes |
|----------------|-----|-------------------|-----|-----------------|-----|------------------------|-----|---------------|-----|
| Reverse Camera | Yes | Pwr Slide Door    |     | Easy Closer     |     | Cruise Control         |     | ABS           |     |
| Air Bag        | Yes | Fog Lamps         |     | HID Head Lamps  |     | LED Head Lamps         |     | Spare Key     |     |
| Remote Key     |     | Push Start        |     | Seat Heater     |     | Pwr Seat               |     | Leather Seat  |     |
| Floor Mat      |     | Sun Roof          |     | Alloy Wheels    | Yes | Grill Guard            |     | Rear Wiper    |     |
| Rear