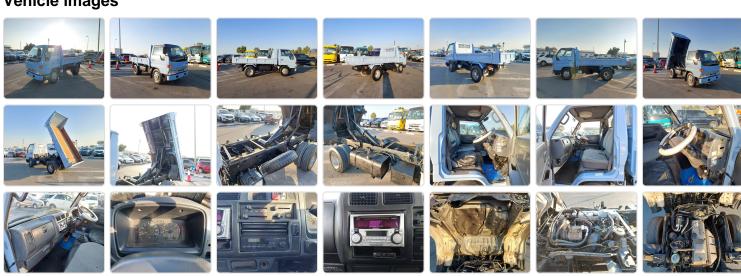

facture Year: 0

## **Vehicle Specifications**

| Model:         |      | Chassis No:     | BU112-0001438 | Grade:             |                   | Fuel:     | Diesel |
|----------------|------|-----------------|---------------|--------------------|-------------------|-----------|--------|
| Engine:        | 15B  | Drive Train:    | 2WD           | <b>Dimensions:</b> | 20 M <sup>3</sup> | Shape:    | DUMPER |
| Engine No:     | 2023 | Transmission:   | MT            | Mileage:           | 164200            | Capacity: | 4100cc |
| Ext. Color:    |      | Weight (kg):    |               | Seats:             | 3                 | Color:    |        |
| Certification: |      | Classification: |               | Exterior:          | BLUE              | Interior: | GRAY   |

## Vehicle images



## **Vehicle Options**

| Pwr Steering   | Yes | Pwr Wind          | Yes | Pwr Mirrors     | Center Lock           | Air Cond     | Yes |
|----------------|-----|-------------------|-----|-----------------|-----------------------|--------------|-----|
| Reverse Camera |     | Pwr Slide Door    |     | Easy Closer     | Cruise Control        | ABS          |     |
| Air Bag        |     | Fog Lamps         |     | HID Head Lamps  | LED Head Lamps        | Spare Key    |     |
| Remote Key     |     | Push Start        |     | Seat Heater     | Pwr Seat              | Leather Seat |     |
| Floor Mat      |     | Sun Roof          |     | Alloy Wheels    | Grill Guard           | Rear Wiper   |     |
| Rear Spoiler   |     | Stereo (FULL)     |     | Navi/TV         | CD Player