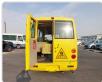

MITSUBISHI ROSA Stock ID 725627 **Registration Year: 2000 Manufacture Year: 0** 

## **Vehicle Specifications**

| Model:         |      | Chassis No:     | BE63CE-100334 | Grade:      |                   | Fuel:     | Diesel |
|----------------|------|-----------------|---------------|-------------|-------------------|-----------|--------|
| Engine:        | 4D33 | Drive Train:    | 2WD           | Dimensions: | 35 M <sup>3</sup> | Shape:    | BUS    |
| Engine No:     | 2023 | Transmission:   | MT            | Mileage:    | 170200            | Capacity: | 4200cc |
| Ext. Color:    |      | Weight (kg):    |               | Seats:      | 1                 | Color:    |        |
| Certification: |      | Classification: |               | Exterior:   | YELLOW            | Interior: | BEIGE  |