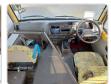

Year: 2000 Manufacture Year: 0** 

## **Vehicle Specifications**

| Model:         |      | Chassis No:     | BE63CE-100334 | Grade:      |                   | Fuel:     | Diesel |
|----------------|------|-----------------|---------------|-------------|-------------------|-----------|--------|
| Engine:        | 4D33 | Drive Train:    | 2WD           | Dimensions: | 35 M <sup>3</sup> | Shape:    | BUS    |
| Engine No:     | 2023 | Transmission:   | MT            | Mileage:    | 170200            | Capacity: | 4200cc |
| Ext. Color:    |      | Weight (kg):    |               | Seats:      | 1                 | Color:    |        |
| Certification: |      | Classification: |               | Exterior:   | YELLOW            | Interior: | BEIGE  |

## Vehicle images

































## **Vehicle Options**

| Pwr Steering   | Yes | Pwr Wind          |     | Pwr Mirrors     | Center Lock            | Air Cond      |     |
|----------------|-----|-------------------|-----|-----------------|------------------------|---------------|-----|
| Reverse Camera |     | Pwr Slide Door    |     | Easy Closer     | Cruise Control         | ABS           |     |
| Air Bag        |     | Fog Lamps         |     | HID Head Lamps  | LED Head Lamps         | Spare Key     |     |
| Remote Key     |     | Push Start        |     | Seat Heater     | Pwr Seat               | Leather Seat  |     |
| Floor Mat      |     | Sun Roof          |     | Alloy Wheels    | Grill Guard            | Rear Wiper    |     |
| Rear Spoiler   |     | Stereo (FULL)     |     | Navi/TV         | CD