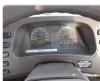

ar: 2000 Manufacture Year: 0** 

## **Vehicle Specifications**

| Model:         |      | Chassis No:     | BE63CE-100334 | Grade:      |                   | Fuel:     | Diesel |
|----------------|------|-----------------|---------------|-------------|-------------------|-----------|--------|
| Engine:        | 4D33 | Drive Train:    | 2WD           | Dimensions: | 35 M <sup>3</sup> | Shape:    | BUS    |
| Engine No:     | 2023 | Transmission:   | MT            | Mileage:    | 170200            | Capacity: | 4200cc |
| Ext. Color:    |      | Weight (kg):    |               | Seats:      | 1                 | Color:    |        |
| Certification: |      | Classification: |               | Exterior:   | YELLOW            | Interior: | BEIGE  |

## Vehicle images

































## **Vehicle Options**

| Pwr Steering   | Yes | Pwr Wind          |     | Pwr Mirrors     | Center Lock            | Air Cond      |     |
|----------------|-----|-------------------|-----|-----------------|------------------------|---------------|-----|
| Reverse Camera |     | Pwr Slide Door    |     | Easy Closer     | Cruise Control         | ABS           |     |
| Air Bag        |     | Fog Lamps         |     | HID Head Lamps  | LED Head Lamps         | Spare Key     |     |
| Remote Key     |     | Push Start        |     | Seat Heater     | Pwr Seat               | Leather Seat  |     |
| Floor Mat      |     | Sun Roof          |     | Alloy Wheels    | Grill Guard            | Rear Wiper    |     |
| Rear Spoiler   |     | Stereo (FULL)     |     | Navi/TV         | CD Pl