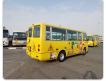

MITSUBISHI ROSA Stock ID 725627 **Registration Year: 2000 Manufacture Year: 0** 

## **Vehicle Specifications**

| Model:         |      | Chassis No:     | BE63CE-100334 | Grade:      |                   | Fuel:     | Diesel |
|----------------|------|-----------------|---------------|-------------|-------------------|-----------|--------|
| Engine:        | 4D33 | Drive Train:    | 2WD           | Dimensions: | 35 M <sup>3</sup> | Shape:    | BUS    |
| Engine No:     | 2023 | Transmission:   | MT            | Mileage:    | 170200            | Capacity: | 4200cc |
| Ext. Color:    |      | Weight (kg):    |               | Seats:      | 1                 | Color:    |        |
| Certification: |      | Classification: |               | Exterior:   | YELLOW            | Interior: | BEIGE  |