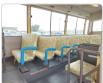

MITSUBISHI ROSA Stock ID 725627 **Registration Year: 2000 Manufacture Year: 0** 

## **Vehicle Specifications**

| Model:         |      | Chassis No:     | BE63CE-100334 | Grade:      |                   | Fuel:     | Diesel |
|----------------|------|-----------------|---------------|-------------|-------------------|-----------|--------|
| Engine:        | 4D33 | Drive Train:    | 2WD           | Dimensions: | 35 M <sup>3</sup> | Shape:    | BUS    |
| Engine No:     | 2023 | Transmission:   | MT            | Mileage:    | 170200            | Capacity: | 4200cc |
| Ext. Color:    |      | Weight (kg):    |               | Seats:      | 1                 | Color:    |        |
| Certification: |      | Classification: |               | Exterior:   | YELLOW            | Interior: | BEIGE  |