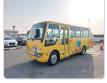

MITSUBISHI ROSA Stock ID 725627 **Registration Year: 2000 Manufacture Year: 0** 

## **Vehicle Specifications**

| Model:         |      | Chassis No:     | BE63CE-100334 | Grade:      |                   | Fuel:     | Diesel |
|----------------|------|-----------------|---------------|-------------|-------------------|-----------|--------|
| Engine:        | 4D33 | Drive Train:    | 2WD           | Dimensions: | 35 M <sup>3</sup> | Shape:    | BUS    |
| Engine No:     | 2023 | Transmission:   | MT            | Mileage:    | 170200            | Capacity: | 4200cc |
| Ext. Color:    |      | Weight (kg):    |               | Seats:      | 1                 | Color:    |        |
| Certification: |      | Classification: |               | Exterior:   | YELLOW            | Interior: | BEIGE  |