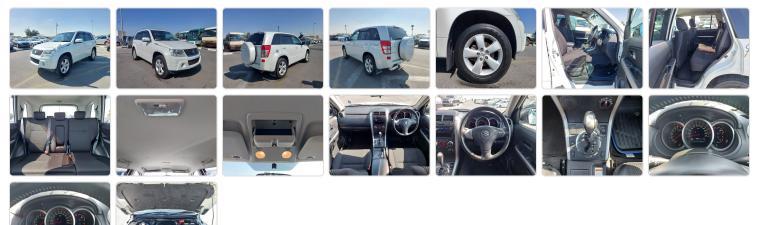

## SUZUKI ESCUDO

Stock ID 414640

## **Vehicle Specifications**

| Model:         |      | Chassis No:     | TDA4W-211794 | Grade:      |                   | Fuel:     | Petrol |
|----------------|------|-----------------|--------------|-------------|-------------------|-----------|--------|
| Engine:        | J24B | Drive Train:    | 4WD          | Dimensions: | 14 M <sup>3</sup> | Shape:    | SUV    |
| Engine No:     | 2023 | Transmission:   | AT           | Mileage:    | 88900             | Capacity: | 2400cc |
| Ext. Color:    | Z7T  | Weight (kg):    |              | Seats:      | 5                 | Color:    |        |
| Certification: |      | Classification: |              | Exterior:   | WHITE             | Interior: | BLACK  |

## Vehicle images



## **Vehicle Options**

| Pwr Steering   | Yes | Pwr Wind          | Yes | Pwr Mirrors     | Yes | Center Lock            | Air Cond      | Yes |
|----------------|-----|-------------------|-----|-----------------|-----|------------------------|---------------|-----|
| Reverse Camera |     | Pwr Slide Door    |     | Easy Closer     |     | Cruise Control         | ABS           |     |
| Air Bag        |     | Fog Lamps         |     | HID Head Lamps  |     | LED Head Lamps         | Spare Key     |     |
| Remote Key     |     | Push Start        |     | Seat Heater     |     | Pwr Seat               | Leather Seat  |     |
| Floor Mat      |     | Sun Roof          |     | Alloy Wheels    | Yes | Grill Guard            | Rear Wiper    |     |
| Rear Spoiler   |     | Stereo (FULL)