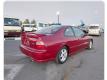

## HONDA ACCORD COUPE

Stock ID 425766

**Registration Year:** 1995 **Manufacture Year:** 1995

## **Vehicle Specifications**

| Model:         |      | Chassis No:     | CD7-1402070 | Grade:             | RARE CAR          | Fuel:     | Petrol |
|----------------|------|-----------------|-------------|--------------------|-------------------|-----------|--------|
| Engine:        |      | Drive Train:    | 2WD         | <b>Dimensions:</b> | 13 M <sup>3</sup> | Shape:    | SEDAN  |
| Engine No:     | 2023 | Transmission:   | AT          | Mileage:           | 230900            | Capacity: | 2200cc |
| Ext. Color:    |      | Weight (kg):    |             | Seats:             | 5                 | Color:    |        |
| Certification: |      | Classification: |             | Exterior:          | RED               | Interior: | BLACK  |