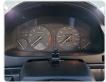

## **Vehicle Specifications**

| Model:         |      | Chassis No:     | CD7-1402070 | Grade:             | RARE CAR          | Fuel:     | Petrol |
|----------------|------|-----------------|-------------|--------------------|-------------------|-----------|--------|
| Engine:        |      | Drive Train:    | 2WD         | <b>Dimensions:</b> | 13 M <sup>3</sup> | Shape:    | SEDAN  |
| Engine No:     | 2023 | Transmission:   | AT          | Mileage:           | 230900            | Capacity: | 2200cc |
| Ext. Color:    |      | Weight (kg):    |             | Seats:             | 5                 | Color:    |        |
| Certification: |      | Classification: |             | Exterior:          | RED               | Interior: | BLACK  |

## Vehicle images