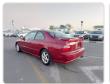

## HONDA ACCORD COUPE

Stock ID 425766

**Registration Year:** 1995 **Manufacture Year:** 1995

## **Vehicle Specifications**

| Model:         |      | Chassis No:     | CD7-1402070 | Grade:             | RARE CAR          | Fuel:     | Petrol |
|----------------|------|-----------------|-------------|--------------------|-------------------|-----------|--------|
| Engine:        |      | Drive Train:    | 2WD         | <b>Dimensions:</b> | 13 M <sup>3</sup> | Shape:    | SEDAN  |
| Engine No:     | 2023 | Transmission:   | AT          | Mileage:           | 230900            | Capacity: | 2200cc |
| Ext. Color:    |      | Weight (kg):    |             | Seats:             | 5                 | Color:    |        |
| Certification: |      | Classification: |             | Exterior:          | RED               | Interior: | BLACK  |