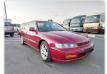

## HONDA ACCORD COUPE

Stock ID 425766

**Registration Year:** 1995 **Manufacture Year:** 1995

## **Vehicle Specifications**

| Model:         |      | Chassis No:     | CD7-1402070 | Grade:             | RARE CAR          | Fuel:     | Petrol |
|----------------|------|-----------------|-------------|--------------------|-------------------|-----------|--------|
| Engine:        |      | Drive Train:    | 2WD         | <b>Dimensions:</b> | 13 M <sup>3</sup> | Shape:    | SEDAN  |
| Engine No:     | 2023 | Transmission:   | AT          | Mileage:           | 230900            | Capacity: | 2200cc |
| Ext. Color:    |      | Weight (kg):    |             | Seats:             | 5                 | Color:    |        |
| Certification: |      | Classification: |             | Exterior:          | RED               | Interior: | BLACK  |