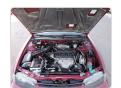

## **Vehicle Specifications**

| Model:         |      | Chassis No:     | CD7-1402070 | Grade:             | RARE CAR          | Fuel:     | Petrol |
|----------------|------|-----------------|-------------|--------------------|-------------------|-----------|--------|
| Engine:        |      | Drive Train:    | 2WD         | <b>Dimensions:</b> | 13 M <sup>3</sup> | Shape:    | SEDAN  |
| Engine No:     | 2023 | Transmission:   | AT          | Mileage:           | 230900            | Capacity: | 2200cc |
| Ext. Color:    |      | Weight (kg):    |             | Seats:             | 5                 | Color:    |        |
| Certification: |      | Classification: |             | Exterior:          | RED               | Interior: | BLACK  |

## Vehicle images