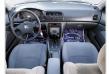

## **Vehicle Specifications**

| Model:         |      | Chassis No:     | CD7-1402070 | Grade:             | RARE CAR          | Fuel:     | Petrol |
|----------------|------|-----------------|-------------|--------------------|-------------------|-----------|--------|
| Engine:        |      | Drive Train:    | 2WD         | <b>Dimensions:</b> | 13 M <sup>3</sup> | Shape:    | SEDAN  |
| Engine No:     | 2023 | Transmission:   | AT          | Mileage:           | 230900            | Capacity: | 2200cc |
| Ext. Color:    |      | Weight (kg):    |             | Seats:             | 5                 | Color:    |        |
| Certification: |      | Classification: |             | Exterior:          | RED               | Interior: | BLACK  |

## Vehicle images