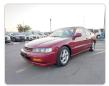

## HONDA ACCORD COUPE

Stock ID 425766

**Registration Year:** 1995 **Manufacture Year:** 1995

## **Vehicle Specifications**

| Model:         |      | Chassis No:     | CD7-1402070 | Grade:             | RARE CAR          | Fuel:     | Petrol |
|----------------|------|-----------------|-------------|--------------------|-------------------|-----------|--------|
| Engine:        |      | Drive Train:    | 2WD         | <b>Dimensions:</b> | 13 M <sup>3</sup> | Shape:    | SEDAN  |
| Engine No:     | 2023 | Transmission:   | AT          | Mileage:           | 230900            | Capacity: | 2200cc |
| Ext. Color:    |      | Weight (kg):    |             | Seats:             | 5                 | Color:    |        |
| Certification: |      | Classification: |             | Exterior:          | RED               | Interior: | BLACK  |