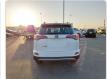

TOYOTA RAV4 Stock ID 728744 Registration Year: 2018 Manufacture Year: 0

## **Vehicle Specifications**

| Model:         |        | Chassis No:     | JTMZDREV00J175752 | Grade:             |                   | Fuel:     | Petrol |
|----------------|--------|-----------------|-------------------|--------------------|-------------------|-----------|--------|
| Engine:        | 3ZR-FE | Drive Train:    | 2WD               | <b>Dimensions:</b> | 15 M <sup>3</sup> | Shape:    | SUV    |
| Engine No:     | 2023   | Transmission:   | AT                | Mileage:           | 122396            | Capacity: | 2000cc |
| Ext. Color:    |        | Weight (kg):    |                   | Seats:             | 5                 | Color:    |        |
| Certification: |        | Classification: |                   | Exterior:          | WHITE             | Interior: | BLACK  |

## Vehicle images