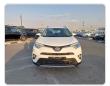

TOYOTA RAV4 Stock ID 728744 Registration Year: 2018 Manufacture Year: 0

## **Vehicle Specifications**

| Model:         |        | Chassis No:     | JTMZDREV00J175752 | Grade:             |                   | Fuel:     | Petrol |
|----------------|--------|-----------------|-------------------|--------------------|-------------------|-----------|--------|
| Engine:        | 3ZR-FE | Drive Train:    | 2WD               | <b>Dimensions:</b> | 15 M <sup>3</sup> | Shape:    | SUV    |
| Engine No:     | 2023   | Transmission:   | AT                | Mileage:           | 122396            | Capacity: | 2000cc |
| Ext. Color:    |        | Weight (kg):    |                   | Seats:             | 5                 | Color:    |        |
| Certification: |        | Classification: |                   | Exterior:          | WHITE             | Interior: | BLACK  |

## Vehicle images