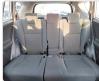

## **Vehicle Specifications**

| Model:         |        | Chassis No:     | JTMZDREV00J175752 | Grade:             |                   | Fuel:     | Petrol |
|----------------|--------|-----------------|-------------------|--------------------|-------------------|-----------|--------|
| Engine:        | 3ZR-FE | Drive Train:    | 2WD               | <b>Dimensions:</b> | 15 M <sup>3</sup> | Shape:    | SUV    |
| Engine No:     | 2023   | Transmission:   | AT                | Mileage:           | 122396            | Capacity: | 2000cc |
| Ext. Color:    |        | Weight (kg):    |                   | Seats:             | 5                 | Color:    |        |
| Certification: |        | Classification: |                   | Exterior:          | WHITE             | Interior: | BLACK  |

## Vehicle images