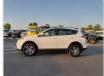

TOYOTA RAV4 Stock ID 728744 Registration Year: 2018 Manufacture Year: 0

## **Vehicle Specifications**

| Model:         |        | Chassis No:     | JTMZDREV00J175752 | Grade:             |                   | Fuel:     | Petrol |
|----------------|--------|-----------------|-------------------|--------------------|-------------------|-----------|--------|
| Engine:        | 3ZR-FE | Drive Train:    | 2WD               | <b>Dimensions:</b> | 15 M <sup>3</sup> | Shape:    | SUV    |
| Engine No:     | 2023   | Transmission:   | AT                | Mileage:           | 122396            | Capacity: | 2000cc |
| Ext. Color:    |        | Weight (kg):    |                   | Seats:             | 5                 | Color:    |        |
| Certification: |        | Classification: |                   | Exterior:          | WHITE             | Interior: | BLACK  |

## Vehicle images