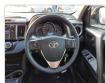

## Vehicle images

## **Vehicle Specifications**

| Model:         |        | Chassis No:     | JTMZDREV00J175752 | Grade:             |                   | Fuel:     | Petrol |
|----------------|--------|-----------------|-------------------|--------------------|-------------------|-----------|--------|
| Engine:        | 3ZR-FE | Drive Train:    | 2WD               | <b>Dimensions:</b> | 15 M <sup>3</sup> | Shape:    | SUV    |
| Engine No:     | 2023   | Transmission:   | AT                | Mileage:           | 122396            | Capacity: | 2000cc |
| Ext. Color:    |        | Weight (kg):    |                   | Seats:             | 5                 | Color:    |        |
| Certification: |        | Classification: |                   | Exterior:          | WHITE             | Interior: | BLACK  |