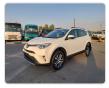

TOYOTA RAV4 Stock ID 728744 Registration Year: 2018 Manufacture Year: 0

## **Vehicle Specifications**

| Model:         |        | Chassis No:     | JTMZDREV00J175752 | Grade:             |                   | Fuel:     | Petrol |
|----------------|--------|-----------------|-------------------|--------------------|-------------------|-----------|--------|
| Engine:        | 3ZR-FE | Drive Train:    | 2WD               | <b>Dimensions:</b> | 15 M <sup>3</sup> | Shape:    | SUV    |
| Engine No:     | 2023   | Transmission:   | AT                | Mileage:           | 122396            | Capacity: | 2000cc |
| Ext. Color:    |        | Weight (kg):    |                   | Seats:             | 5                 | Color:    |        |
| Certification: |        | Classification: |                   | Exterior:          | WHITE             | Interior: | BLACK  |

## Vehicle images