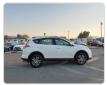

TOYOTA RAV4 Stock ID 728744 Registration Year: 2018 Manufacture Year: 0

## **Vehicle Specifications**

| Model:         |        | Chassis No:     | JTMZDREV00J175752 | Grade:             |                   | Fuel:     | Petrol |
|----------------|--------|-----------------|-------------------|--------------------|-------------------|-----------|--------|
| Engine:        | 3ZR-FE | Drive Train:    | 2WD               | <b>Dimensions:</b> | 15 M <sup>3</sup> | Shape:    | SUV    |
| Engine No:     | 2023   | Transmission:   | AT                | Mileage:           | 122396            | Capacity: | 2000cc |
| Ext. Color:    |        | Weight (kg):    |                   | Seats:             | 5                 | Color:    |        |
| Certification: |        | Classification: |                   | Exterior:          | WHITE             | Interior: | BLACK  |

## Vehicle images