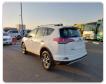

TOYOTA RAV4 Stock ID 728744 Registration Year: 2018 Manufacture Year: 0

## **Vehicle Specifications**

| Model:         |        | Chassis No:     | JTMZDREV00J175752 | Grade:             |                   | Fuel:     | Petrol |
|----------------|--------|-----------------|-------------------|--------------------|-------------------|-----------|--------|
| Engine:        | 3ZR-FE | Drive Train:    | 2WD               | <b>Dimensions:</b> | 15 M <sup>3</sup> | Shape:    | SUV    |
| Engine No:     | 2023   | Transmission:   | AT                | Mileage:           | 122396            | Capacity: | 2000cc |
| Ext. Color:    |        | Weight (kg):    |                   | Seats:             | 5                 | Color:    |        |
| Certification: |        | Classification: |                   | Exterior:          | WHITE             | Interior: | BLACK  |

## Vehicle images