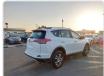

TOYOTA RAV4 Stock ID 728744 Registration Year: 2018 Manufacture Year: 0

## **Vehicle Specifications**

| Model:         |        | Chassis No:     | JTMZDREV00J175752 | Grade:             |                   | Fuel:     | Petrol |
|----------------|--------|-----------------|-------------------|--------------------|-------------------|-----------|--------|
| Engine:        | 3ZR-FE | Drive Train:    | 2WD               | <b>Dimensions:</b> | 15 M <sup>3</sup> | Shape:    | SUV    |
| Engine No:     | 2023   | Transmission:   | AT                | Mileage:           | 122396            | Capacity: | 2000cc |
| Ext. Color:    |        | Weight (kg):    |                   | Seats:             | 5                 | Color:    |        |
| Certification: |        | Classification: |                   | Exterior:          | WHITE             | Interior: | BLACK  |

## Vehicle images