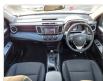

## Vehicle images

## **Vehicle Specifications**

| Model:         |        | Chassis No:     | JTMZDREV00J175752 | Grade:             |                   | Fuel:     | Petrol |
|----------------|--------|-----------------|-------------------|--------------------|-------------------|-----------|--------|
| Engine:        | 3ZR-FE | Drive Train:    | 2WD               | <b>Dimensions:</b> | 15 M <sup>3</sup> | Shape:    | SUV    |
| Engine No:     | 2023   | Transmission:   | AT                | Mileage:           | 122396            | Capacity: | 2000cc |
| Ext. Color:    |        | Weight (kg):    |                   | Seats:             | 5                 | Color:    |        |
| Certification: |        | Classification: |                   | Exterior:          | WHITE             | Interior: | BLACK  |