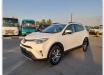

TOYOTA RAV4 Stock ID 728744 Registration Year: 2018 Manufacture Year: 0

## **Vehicle Specifications**

| Model:         |        | Chassis No:     | JTMZDREV00J175752 | Grade:             |                   | Fuel:     | Petrol |
|----------------|--------|-----------------|-------------------|--------------------|-------------------|-----------|--------|
| Engine:        | 3ZR-FE | Drive Train:    | 2WD               | <b>Dimensions:</b> | 15 M <sup>3</sup> | Shape:    | SUV    |
| Engine No:     | 2023   | Transmission:   | AT                | Mileage:           | 122396            | Capacity: | 2000cc |
| Ext. Color:    |        | Weight (kg):    |                   | Seats:             | 5                 | Color:    |        |
| Certification: |        | Classification: |                   | Exterior:          | WHITE             | Interior: | BLACK  |

## Vehicle images