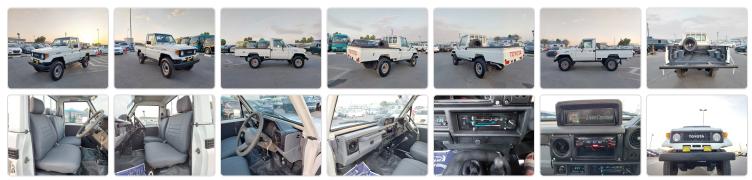

## TOYOTA LAND CRUISER

Stock ID 732205

## **Vehicle Specifications**

| Model:         |      | Chassis No:     | JT731PJ7508555255 | Grade:      |                   | Fuel:     | Diesel  |
|----------------|------|-----------------|-------------------|-------------|-------------------|-----------|---------|
| Engine:        | 1HZ  | Drive Train:    | 4WD               | Dimensions: | 19 M <sup>3</sup> | Shape:    | PICK UP |
| Engine No:     | 2023 | Transmission:   | MT                | Mileage:    | 395200            | Capacity: | 4200cc  |
| Ext. Color:    |      | Weight (kg):    |                   | Seats:      | 3                 | Color:    |         |
| Certification: |      | Classification: |                   | Exterior:   | WHITE             | Interior: | GRAY    |

## Vehicle images