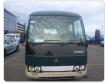

MITSUBISHI ROSA Stock ID 744309 Registration Year: 2002 Manufacture Year: 0

## **Vehicle Specifications**

| Model:         |      | Chassis No:     | BE63EG-300081 | Grade:             |                   | Fuel:     | Diesel |
|----------------|------|-----------------|---------------|--------------------|-------------------|-----------|--------|
| Engine:        |      | Drive Train:    | 2WD           | <b>Dimensions:</b> | 37 M <sup>3</sup> | Shape:    | BUS    |
| Engine No:     | 2023 | Transmission:   | AT            | Mileage:           | 186600            | Capacity: | 5240cc |
| Ext. Color:    |      | Weight (kg):    |               | Seats:             | 29                | Color:    |        |
| Certification: |      | Classification: |               | Exterior:          | GREEN WHITE       | Interior: | OTHER  |