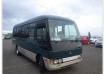

MITSUBISHI ROSA Stock ID 744309 Registration Year: 2002 Manufacture Year: 0

## **Vehicle Specifications**

| Model:         |      | Chassis No:     | BE63EG-300081 | Grade:             |                   | Fuel:     | Diesel |
|----------------|------|-----------------|---------------|--------------------|-------------------|-----------|--------|
| Engine:        |      | Drive Train:    | 2WD           | <b>Dimensions:</b> | 37 M <sup>3</sup> | Shape:    | BUS    |
| Engine No:     | 2023 | Transmission:   | AT            | Mileage:           | 186600            | Capacity: | 5240cc |
| Ext. Color:    |      | Weight (kg):    |               | Seats:             | 29                | Color:    |        |
| Certification: |      | Classification: |               | Exterior:          | GREEN WHITE       | Interior: | OTHER  |