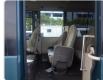

MITSUBISHI ROSA Stock ID 744309 Registration Year: 2002 Manufacture Year: 0

## **Vehicle Specifications**

| Model:         |      | Chassis No:     | BE63EG-300081 | Grade:             |                   | Fuel:     | Diesel |
|----------------|------|-----------------|---------------|--------------------|-------------------|-----------|--------|
| Engine:        |      | Drive Train:    | 2WD           | <b>Dimensions:</b> | 37 M <sup>3</sup> | Shape:    | BUS    |
| Engine No:     | 2023 | Transmission:   | AT            | Mileage:           | 186600            | Capacity: | 5240cc |
| Ext. Color:    |      | Weight (kg):    |               | Seats:             | 29                | Color:    |        |
| Certification: |      | Classification: |               | Exterior:          | GREEN WHITE       | Interior: | OTHER  |