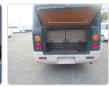

MITSUBISHI ROSA Stock ID 744309 Registration Year: 2002 Manufacture Year: 0

## **Vehicle Specifications**

| Model:         |      | Chassis No:     | BE63EG-300081 | Grade:             |                   | Fuel:     | Diesel |
|----------------|------|-----------------|---------------|--------------------|-------------------|-----------|--------|
| Engine:        |      | Drive Train:    | 2WD           | <b>Dimensions:</b> | 37 M <sup>3</sup> | Shape:    | BUS    |
| Engine No:     | 2023 | Transmission:   | AT            | Mileage:           | 186600            | Capacity: | 5240cc |
| Ext. Color:    |      | Weight (kg):    |               | Seats:             | 29                | Color:    |        |
| Certification: |      | Classification: |               | Exterior:          | GREEN WHITE       | Interior: | OTHER  |