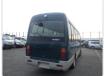

MITSUBISHI ROSA Stock ID 744309 Registration Year: 2002 Manufacture Year: 0

## **Vehicle Specifications**

| Model:         |      | Chassis No:     | BE63EG-300081 | Grade:             |                   | Fuel:     | Diesel |
|----------------|------|-----------------|---------------|--------------------|-------------------|-----------|--------|
| Engine:        |      | Drive Train:    | 2WD           | <b>Dimensions:</b> | 37 M <sup>3</sup> | Shape:    | BUS    |
| Engine No:     | 2023 | Transmission:   | AT            | Mileage:           | 186600            | Capacity: | 5240cc |
| Ext. Color:    |      | Weight (kg):    |               | Seats:             | 29                | Color:    |        |
| Certification: |      | Classification: |               | Exterior:          | GREEN WHITE       | Interior: | OTHER  |