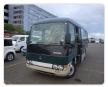

MITSUBISHI ROSA Stock ID 744309 Registration Year: 2002 Manufacture Year: 0

## **Vehicle Specifications**

| Model:         |      | Chassis No:     | BE63EG-300081 | Grade:             |                   | Fuel:     | Diesel |
|----------------|------|-----------------|---------------|--------------------|-------------------|-----------|--------|
| Engine:        |      | Drive Train:    | 2WD           | <b>Dimensions:</b> | 37 M <sup>3</sup> | Shape:    | BUS    |
| Engine No:     | 2023 | Transmission:   | AT            | Mileage:           | 186600            | Capacity: | 5240cc |
| Ext. Color:    |      | Weight (kg):    |               | Seats:             | 29                | Color:    |        |
| Certification: |      | Classification: |               | Exterior:          | GREEN WHITE       | Interior: | OTHER  |