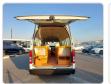

cle Specifications**

| Model:         |        | Chassis No:     | TRH223-6079028 | Grade:             |                   | Fuel:     | Petrol |
|----------------|--------|-----------------|----------------|--------------------|-------------------|-----------|--------|
| Engine:        | 2TR-FE | Drive Train:    | 2WD            | <b>Dimensions:</b> | 24 M <sup>3</sup> | Shape:    | VAN    |
| Engine No:     | 2023   | Transmission:   | AT             | Mileage:           | 113400            | Capacity: | 2700сс |
| Ext. Color:    |        | Weight (kg):    |                | Seats:             | 2                 | Color:    |        |
| Certification: |        | Classification: |                | Exterior:          | WHITE PINK        | Interior: | BLACK  |

## Vehicle images

































## **Vehicle Options**

| Pwr Steering   | Yes | Pwr Wind          | Yes | Pwr Mirrors     | Center Lock            | Yes | Air Cond      | Yes |
|----------------|-----|-------------------|-----|-----------------|------------------------|-----|---------------|-----|
| Reverse Camera |     | Pwr Slide Door    |     | Easy Closer     | Cruise Control         |     | ABS           |     |
| Air Bag        |     | Fog Lamps         |     | HID Head Lamps  | LED Head Lamps         |     | Spare Key     |     |
| Remote Key     |     | Push Start        |     | Seat Heater     | Pwr Seat               |     | Leather Seat  |     |
| Floor Mat      |     | Sun Roof          |     | Alloy Wheels    | Grill Guard            |     | Rear Wiper    |     |
| Rear Spoiler   |