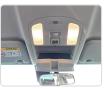

|         | Chassis No:     | MR0KA3CD301271801 | Grade:             | GR 2024 SHAPE     | Fuel:     | Diesel  |
|----------------|---------|-----------------|-------------------|--------------------|-------------------|-----------|---------|
| Engine:        | 1GD-FTV | Drive Train:    | 4WD               | <b>Dimensions:</b> | 19 M <sup>3</sup> | Shape:    | PICK UP |
| Engine No:     | 2023    | Transmission:   | AT                | Mileage:           | 39100             | Capacity: | 2800cc  |
| Ext. Color:    |         | Weight (kg):    |                   | Seats:             | 5                 | Color:    |         |
| Certification: |         | Classification: |                   | Exterior:          | BLACK             | Interior: | BLACK   |

## Vehicle images

































## **Vehicle Options**

| Pwr Steering   | Yes | Pwr Wind          | Yes | Pwr Mirrors     | Yes | Center Lock            | Yes | Air Cond      | Yes |
|----------------|-----|-------------------|-----|-----------------|-----|------------------------|-----|---------------|-----|
| Reverse Camera | Yes | Pwr Slide Door    |     | Easy Closer     |     | Cruise Control         |     | ABS           |     |
| Air Bag        | Yes | Fog Lamps         | Yes | HID Head Lamps  |     | LED Head Lamps         |     | Spare Key     |     |
| Remote Key     |     | Push Start        |     | Seat Heater     |     | Pwr Seat               |     | Leather Seat  |     |
| Floor Mat      |     | Sun Roof          |     | Alloy Wheels    | Yes | Grill Guard            |     | Rear Wiper