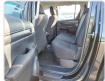

|         | Chassis No:     | MR0KA3CD301271801 | Grade:             | GR 2024 SHAPE     | Fuel:     | Diesel  |
|----------------|---------|-----------------|-------------------|--------------------|-------------------|-----------|---------|
| Engine:        | 1GD-FTV | Drive Train:    | 4WD               | <b>Dimensions:</b> | 19 M <sup>3</sup> | Shape:    | PICK UP |
| Engine No:     | 2023    | Transmission:   | AT                | Mileage:           | 39100             | Capacity: | 2800cc  |
| Ext. Color:    |         | Weight (kg):    |                   | Seats:             | 5                 | Color:    |         |
| Certification: |         | Classification: |                   | Exterior:          | BLACK             | Interior: | BLACK   |

## Vehicle images

































## **Vehicle Options**

| Pwr Steering   | Yes | Pwr Wind          | Yes | Pwr Mirrors     | Yes | Center Lock            | Yes | Air Cond      | Yes |
|----------------|-----|-------------------|-----|-----------------|-----|------------------------|-----|---------------|-----|
| Reverse Camera | Yes | Pwr Slide Door    |     | Easy Closer     |     | Cruise Control         |     | ABS           |     |
| Air Bag        | Yes | Fog Lamps         | Yes | HID Head Lamps  |     | LED Head Lamps         |     | Spare Key     |     |
| Remote Key     |     | Push Start        |     | Seat Heater     |     | Pwr Seat               |     | Leather Seat  |     |
| Floor Mat      |     | Sun Roof          |     | Alloy Wheels    | Yes | Grill Guard            |     | Rear Wip