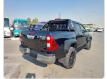

TOYOTA HILUX Stock ID 449038 Registration Year: 2022/3 Manufacture Year: 2018/12

## **Vehicle Specifications**

| Model:         |         | Chassis No:     | MR0KA3CD301271801 | Grade:             | GR 2024 SHAPE     | Fuel:     | Diesel  |
|----------------|---------|-----------------|-------------------|--------------------|-------------------|-----------|---------|
| Engine:        | 1GD-FTV | Drive Train:    | 4WD               | <b>Dimensions:</b> | 19 M <sup>3</sup> | Shape:    | PICK UP |
| Engine No:     | 2023    | Transmission:   | AT                | Mileage:           | 39100             | Capacity: | 2800cc  |
| Ext. Color:    |         | Weight (kg):    |                   | Seats:             | 5                 | Color:    |         |
| Certification: |         | Classification: |                   | Exterior:          | BLACK             | Interior: | BLACK   |