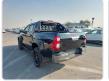

TOYOTA HILUX Stock ID 449038 Registration Year: 2022/3 Manufacture Year: 2018/12

## **Vehicle Specifications**

| Model:         |         | Chassis No:     | MR0KA3CD301271801 | Grade:             | GR 2024 SHAPE     | Fuel:     | Diesel  |
|----------------|---------|-----------------|-------------------|--------------------|-------------------|-----------|---------|
| Engine:        | 1GD-FTV | Drive Train:    | 4WD               | <b>Dimensions:</b> | 19 M <sup>3</sup> | Shape:    | PICK UP |
| Engine No:     | 2023    | Transmission:   | AT                | Mileage:           | 39100             | Capacity: | 2800cc  |
| Ext. Color:    |         | Weight (kg):    |                   | Seats:             | 5                 | Color:    |         |
| Certification: |         | Classification: |                   | Exterior:          | BLACK             | Interior: | BLACK   |