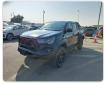

TOYOTA HILUX Stock ID 449038 Registration Year: 2022/3 Manufacture Year: 2018/12

## **Vehicle Specifications**

| Model:         |         | Chassis No:     | MR0KA3CD301271801 | Grade:             | GR 2024 SHAPE     | Fuel:     | Diesel  |
|----------------|---------|-----------------|-------------------|--------------------|-------------------|-----------|---------|
| Engine:        | 1GD-FTV | Drive Train:    | 4WD               | <b>Dimensions:</b> | 19 M <sup>3</sup> | Shape:    | PICK UP |
| Engine No:     | 2023    | Transmission:   | AT                | Mileage:           | 39100             | Capacity: | 2800cc  |
| Ext. Color:    |         | Weight (kg):    |                   | Seats:             | 5                 | Color:    |         |
| Certification: |         | Classification: |                   | Exterior:          | BLACK             | Interior: | BLACK   |