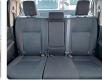

|         | Chassis No:     | MR0KA3CD301271801 | Grade:             | GR 2024 SHAPE     | Fuel:     | Diesel  |
|----------------|---------|-----------------|-------------------|--------------------|-------------------|-----------|---------|
| Engine:        | 1GD-FTV | Drive Train:    | 4WD               | <b>Dimensions:</b> | 19 M <sup>3</sup> | Shape:    | PICK UP |
| Engine No:     | 2023    | Transmission:   | AT                | Mileage:           | 39100             | Capacity: | 2800cc  |
| Ext. Color:    |         | Weight (kg):    |                   | Seats:             | 5                 | Color:    |         |
| Certification: |         | Classification: |                   | Exterior:          | BLACK             | Interior: | BLACK   |

## Vehicle images

































## **Vehicle Options**

| Pwr Steering   | Yes | Pwr Wind          | Yes | Pwr Mirrors     | Yes | Center Lock            | Yes | Air Cond      | Yes |
|----------------|-----|-------------------|-----|-----------------|-----|------------------------|-----|---------------|-----|
| Reverse Camera | Yes | Pwr Slide Door    |     | Easy Closer     |     | Cruise Control         |     | ABS           |     |
| Air Bag        | Yes | Fog Lamps         | Yes | HID Head Lamps  |     | LED Head Lamps         |     | Spare Key     |     |
| Remote Key     |     | Push Start        |     | Seat Heater     |     | Pwr Seat               |     | Leather Seat  |     |
| Floor Mat      |     | Sun Roof          |     | Alloy Wheels    | Yes | Grill Guard            |     | Rear Wiper