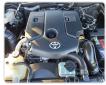

## **Vehicle Specifications**

| Model:         |         | Chassis No:     | MR0KA3CD301271801 | Grade:             | GR 2024 SHAPE     | Fuel:     | Diesel  |
|----------------|---------|-----------------|-------------------|--------------------|-------------------|-----------|---------|
| Engine:        | 1GD-FTV | Drive Train:    | 4WD               | <b>Dimensions:</b> | 19 M <sup>3</sup> | Shape:    | PICK UP |
| Engine No:     | 2023    | Transmission:   | AT                | Mileage:           | 39100             | Capacity: | 2800cc  |
| Ext. Color:    |         | Weight (kg):    |                   | Seats:             | 5                 | Color:    |         |
| Certification: |         | Classification: |                   | Exterior:          | BLACK             | Interior: | BLACK   |