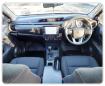

|         | Chassis No:     | MR0KA3CD301271801 | Grade:             | GR 2024 SHAPE     | Fuel:     | Diesel  |
|----------------|---------|-----------------|-------------------|--------------------|-------------------|-----------|---------|
| Engine:        | 1GD-FTV | Drive Train:    | 4WD               | <b>Dimensions:</b> | 19 M <sup>3</sup> | Shape:    | PICK UP |
| Engine No:     | 2023    | Transmission:   | AT                | Mileage:           | 39100             | Capacity: | 2800cc  |
| Ext. Color:    |         | Weight (kg):    |                   | Seats:             | 5                 | Color:    |         |
| Certification: |         | Classification: |                   | Exterior:          | BLACK             | Interior: | BLACK   |

## Vehicle images

































## **Vehicle Options**

| Pwr Steering   | Yes | Pwr Wind          | Yes | Pwr Mirrors     | Yes | Center Lock            | Yes | Air Cond      | Yes |
|----------------|-----|-------------------|-----|-----------------|-----|------------------------|-----|---------------|-----|
| Reverse Camera | Yes | Pwr Slide Door    |     | Easy Closer     |     | Cruise Control         |     | ABS           |     |
| Air Bag        | Yes | Fog Lamps         | Yes | HID Head Lamps  |     | LED Head Lamps         |     | Spare Key     |     |
| Remote Key     |     | Push Start        |     | Seat Heater     |     | Pwr Seat               |     | Leather Seat  |     |
| Floor Mat      |     | Sun Roof          |     | Alloy Wheels    | Yes | Grill Guard            |     | Rear Wiper