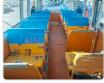

TOYOTA HIACE VAN Stock ID 282775 Registration Year: 2007 Manufacture Year: 0

## **Vehicle Specifications**

| Model:         |        | Chassis No:     | TRH223-6015599 | Grade:             |                   | Fuel:     | Petrol |
|----------------|--------|-----------------|----------------|--------------------|-------------------|-----------|--------|
| Engine:        | 2TR-FE | Drive Train:    | 2WD            | <b>Dimensions:</b> | 24 M <sup>3</sup> | Shape:    | VAN    |
| Engine No:     | 2023   | Transmission:   | AT             | Mileage:           | 155600            | Capacity: | 2700сс |
| Ext. Color:    |        | Weight (kg):    |                | Seats:             | 2                 | Color:    |        |
| Certification: |        | Classification: |                | Exterior:          | BLUE GREEN        | Interior: | GRAY   |