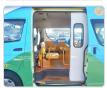

TOYOTA HIACE VAN Stock ID 282775 Registration Year: 2007 Manufacture Year: 0

## **Vehicle Specifications**

| Model:         |        | Chassis No:     | TRH223-6015599 | Grade:             |                   | Fuel:     | Petrol |
|----------------|--------|-----------------|----------------|--------------------|-------------------|-----------|--------|
| Engine:        | 2TR-FE | Drive Train:    | 2WD            | <b>Dimensions:</b> | 24 M <sup>3</sup> | Shape:    | VAN    |
| Engine No:     | 2023   | Transmission:   | AT             | Mileage:           | 155600            | Capacity: | 2700сс |
| Ext. Color:    |        | Weight (kg):    |                | Seats:             | 2                 | Color:    |        |
| Certification: |        | Classification: |                | Exterior:          | BLUE GREEN        | Interior: | GRAY   |