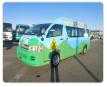

TOYOTA HIACE VAN Stock ID 282775 Registration Year: 2007 Manufacture Year: 0

## **Vehicle Specifications**

| Model:         |        | Chassis No:     | TRH223-6015599 | Grade:             |                   | Fuel:     | Petrol |
|----------------|--------|-----------------|----------------|--------------------|-------------------|-----------|--------|
| Engine:        | 2TR-FE | Drive Train:    | 2WD            | <b>Dimensions:</b> | 24 M <sup>3</sup> | Shape:    | VAN    |
| Engine No:     | 2023   | Transmission:   | AT             | Mileage:           | 155600            | Capacity: | 2700сс |
| Ext. Color:    |        | Weight (kg):    |                | Seats:             | 2                 | Color:    |        |
| Certification: |        | Classification: |                | Exterior:          | BLUE GREEN        | Interior: | GRAY   |