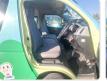

TOYOTA HIACE VAN Stock ID 282775 Registration Year: 2007 Manufacture Year: 0

## **Vehicle Specifications**

| Model:         |        | Chassis No:     | TRH223-6015599 | Grade:             |                   | Fuel:     | Petrol |
|----------------|--------|-----------------|----------------|--------------------|-------------------|-----------|--------|
| Engine:        | 2TR-FE | Drive Train:    | 2WD            | <b>Dimensions:</b> | 24 M <sup>3</sup> | Shape:    | VAN    |
| Engine No:     | 2023   | Transmission:   | AT             | Mileage:           | 155600            | Capacity: | 2700сс |
| Ext. Color:    |        | Weight (kg):    |                | Seats:             | 2                 | Color:    |        |
| Certification: |        | Classification: |                | Exterior:          | BLUE GREEN        | Interior: | GRAY   |