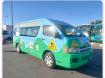

TOYOTA HIACE VAN Stock ID 282775 Registration Year: 2007 Manufacture Year: 0

## **Vehicle Specifications**

| Model:         |        | Chassis No:     | TRH223-6015599 | Grade:             |                   | Fuel:     | Petrol |
|----------------|--------|-----------------|----------------|--------------------|-------------------|-----------|--------|
| Engine:        | 2TR-FE | Drive Train:    | 2WD            | <b>Dimensions:</b> | 24 M <sup>3</sup> | Shape:    | VAN    |
| Engine No:     | 2023   | Transmission:   | AT             | Mileage:           | 155600            | Capacity: | 2700сс |
| Ext. Color:    |        | Weight (kg):    |                | Seats:             | 2                 | Color:    |        |
| Certification: |        | Classification: |                | Exterior:          | BLUE GREEN        | Interior: | GRAY   |