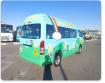

TOYOTA HIACE VAN Stock ID 282775 Registration Year: 2007 Manufacture Year: 0

## **Vehicle Specifications**

| Model:         |        | Chassis No:     | TRH223-6015599 | Grade:             |                   | Fuel:     | Petrol |
|----------------|--------|-----------------|----------------|--------------------|-------------------|-----------|--------|
| Engine:        | 2TR-FE | Drive Train:    | 2WD            | <b>Dimensions:</b> | 24 M <sup>3</sup> | Shape:    | VAN    |
| Engine No:     | 2023   | Transmission:   | AT             | Mileage:           | 155600            | Capacity: | 2700сс |
| Ext. Color:    |        | Weight (kg):    |                | Seats:             | 2                 | Color:    |        |
| Certification: |        | Classification: |                | Exterior:          | BLUE GREEN        | Interior: | GRAY   |