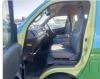

TOYOTA HIACE VAN Stock ID 282775 Registration Year: 2007 Manufacture Year: 0

## **Vehicle Specifications**

| Model:         |        | Chassis No:     | TRH223-6015599 | Grade:             |                   | Fuel:     | Petrol |
|----------------|--------|-----------------|----------------|--------------------|-------------------|-----------|--------|
| Engine:        | 2TR-FE | Drive Train:    | 2WD            | <b>Dimensions:</b> | 24 M <sup>3</sup> | Shape:    | VAN    |
| Engine No:     | 2023   | Transmission:   | AT             | Mileage:           | 155600            | Capacity: | 2700сс |
| Ext. Color:    |        | Weight (kg):    |                | Seats:             | 2                 | Color:    |        |
| Certification: |        | Classification: |                | Exterior:          | BLUE GREEN        | Interior: | GRAY   |