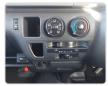

ns**

| Model:         |        | Chassis No:     | TRH223-6015599 | Grade:             |                   | Fuel:     | Petrol |
|----------------|--------|-----------------|----------------|--------------------|-------------------|-----------|--------|
| Engine:        | 2TR-FE | Drive Train:    | 2WD            | <b>Dimensions:</b> | 24 M <sup>3</sup> | Shape:    | VAN    |
| Engine No:     | 2023   | Transmission:   | AT             | Mileage:           | 155600            | Capacity: | 2700сс |
| Ext. Color:    |        | Weight (kg):    |                | Seats:             | 2                 | Color:    |        |
| Certification: |        | Classification: |                | Exterior:          | BLUE GREEN        | Interior: | GRAY   |

## Vehicle images































## **Vehicle Options**

| Pwr Steering   | Yes | Pwr Wind          |     | Pwr Mirrors     | Center Lock            | Air Cond      | Yes |
|----------------|-----|-------------------|-----|-----------------|------------------------|---------------|-----|
| Reverse Camera |     | Pwr Slide Door    |     | Easy Closer     | Cruise Control         | ABS           |     |
| Air Bag        |     | Fog Lamps         |     | HID Head Lamps  | LED Head Lamps         | Spare Key     |     |
| Remote Key     |     | Push Start        |     | Seat Heater     | Pwr Seat               | Leather Seat  |     |
| Floor Mat      |     | Sun Roof          |     | Alloy Wheels    | Grill Guard            | Rear Wiper    |     |
| Rear Spoiler   |     | Stereo (FULL)     |     | Navi/TV         | CD Pl